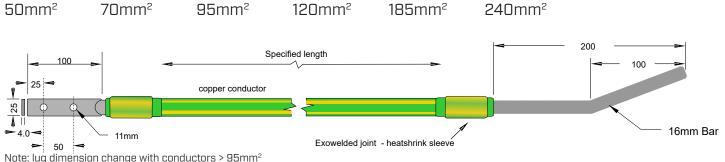

## **Product & Installation details**

LPINZ Rebarcon's come in a standard 95m<sup>2</sup> copper conductor, 1 mtr length or can be made to any specified length.

Optional conductor size options:

Note. lug uimension change with conductors / 35mm

LPI-LP951M - LPINZ-REBARCON 95mm2, 1m length C/W 2 hole 100 mm long lug S/S Bolts, Nuts, Washers

 $LPI-TC951M-LPINZ-REBARCON~95mm^2~, 1m~length~C/W~2~hole~Tinned~Copper~bar, SS~Bolts, Nuts, Washers~All Copper~bar, Nuts, Washers~All Copper~bar, Nuts, Washers~All Copper~bar, Nuts, Washers~All Copper~bar$ 