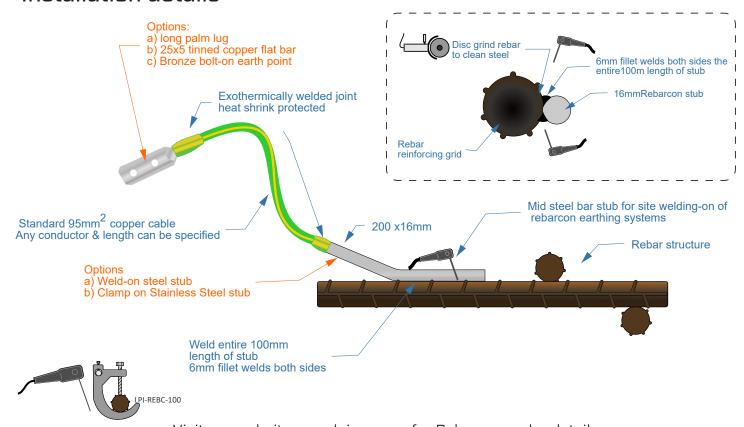

## Installation details

## **Product & Installation details**

LPINZ Rebarcon's come in a standard 95m<sup>2</sup> copper conductor, 1 mtr length or can be made to any specified length.

Optional conductor size options:

Note. lug uimension change with conductors / 35mm