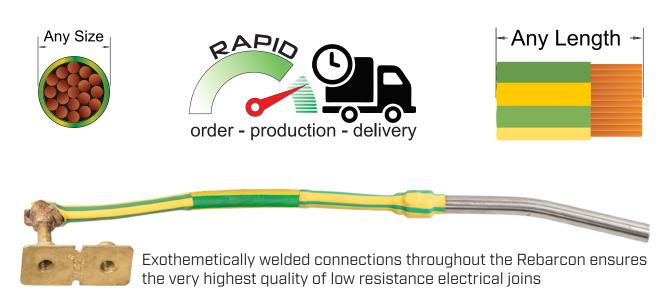

## Earth bonding solutions for buildings

LPINZ has wide range of Rebarcon earthing solutions which provide the effective and reliable earth bonding of the foundation reinforcing steel to the installations electrical earthing systems. The LPINZ system is flexible and customisable to the different requirements of the installation to make the site installation much easier.

## **Product & Installation details**

LPINZ Rebarcon's come in a standard 95m<sup>2</sup> copper conductor, 1 mtr length or can be made to any specified length.

Optional conductor size options:

Note. lug uimension change with conductors / 35mm