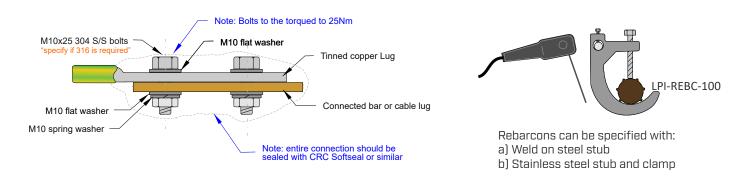

able to the different requirements of the installation to make the site installation much easier.



## Installation details







## Earth bonding solutions for buildings

## **Product & Installation details**

LPINZ Rebarcon's come in a standard 95m<sup>2</sup> copper conductor, 1 mtr length or can be made to any specified length.

Optional conductor size options:



Note. lug uimension change with conductors / 35mm

LPI-LP951M - LPINZ-REBARCON 95mm2, 1m length C/W 2 hole 100 mm long lug S/S Bolts, Nuts, Washers



 $LPI-TC951M-LPINZ-REBARCON~95mm^2~, 1m~length~C/W~2~hole~Tinned~Copper~bar, SS~Bolts, Nuts, Washers~All Copper~bar, Nuts, Washers~All Copper~bar, Nuts, Washers~All Copper~bar, Nuts, Washers~All Copper~bar$ 



LPI-PL953M - LPI-REBARCON 95mm<sup>2</sup>, 3m length C/W PLATE