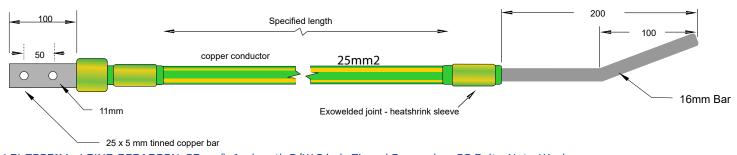

## **Product & Installation details**

LPINZ Rebarcon's come in a standard 95m<sup>2</sup> copper conductor, 1 mtr length or can be made to any specified length.

Optional conductor size options:

Note. lug uimension change with conductors / 35mm