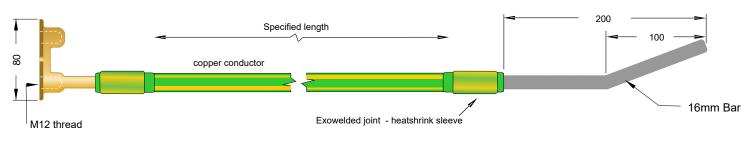

## **Product & Installation details**

LPINZ Rebarcon's come in a standard 95m<sup>2</sup> copper conductor, 1 mtr length or can be made to any specified length.

Optional conductor size options:

Note. lug uimension change with conductors / 35mm