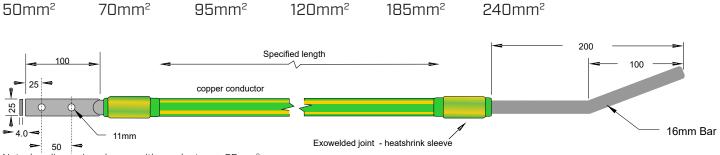

## **Product & Installation details**

LPINZ Rebarcon's come in a standard 95m<sup>2</sup> copper conductor, 1 mtr length or can be made to any specified length.

Optional conductor size options:

Note: lug dimension change with conductors > 95mm²

LPI-LP951M - LPINZ-REBARCON 95mm2, 1m length C/W 2 hole 100 mm long lug S/S Bolts, Nuts, Washers

 $LPI-TC951M-LPINZ-REBARCON~95mm^2~, 1m~length~C/W~2~hole~Tinned~Copper~bar, SS~Bolts, Nuts, Washers~All Copper~bar, SS~Bolts, Nuts, Nuts,$ 