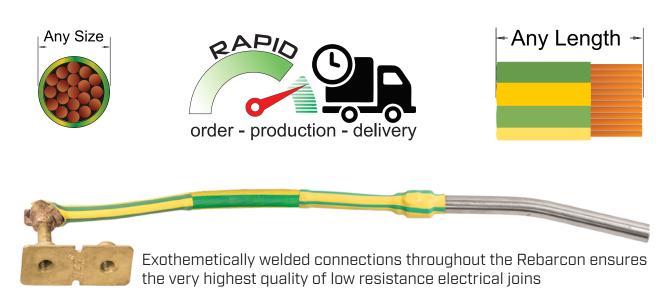

## **Product & Installation details**

LPINZ Rebarcon's come in a standard 95m<sup>2</sup> copper conductor, 1 mtr length or can be made to any specified length.

Optional conductor size options:

Note: lug dimension change with conductors > 95mm²