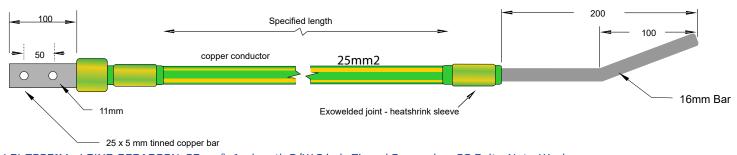

## **Product & Installation details**

LPINZ Rebarcon's come in a standard 95m<sup>2</sup> copper conductor, 1 mtr length or can be made to any specified length.

Optional conductor size options:

Note: lug dimension change with conductors > 95mm²

LPI-LP951M - LPINZ-REBARCON 95mm2, 1m length C/W 2 hole 100 mm long lug S/S Bolts, Nuts, Washers

 $LPI-TC951M-LPINZ-REBARCON~95mm^2~, 1m~length~C/W~2~hole~Tinned~Copper~bar, SS~Bolts, Nuts, Washers~All Copper~bar, SS~Bolts, Nuts, Nuts,$ 