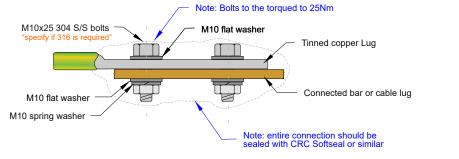

LPI-PL953M - LPI-REBARCON 95mm<sup>2</sup>, 3m length C/W PLATE

Rebarcons can be specified with:

- a) Weld on steel stub
- b) Stainless steel stub and clamp