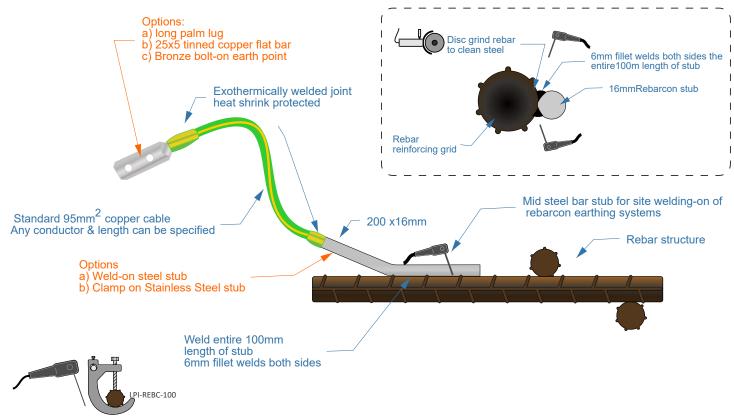

## **Product & Installation details**

LPINZ Rebarcon's come in a standard 95m<sup>2</sup> copper conductor, 1 mtr length or can be made to any specified length.

Optional conductor size options:

Note: lug dimension change with conductors > 95mm²

LPI-PL953M - LPI-REBARCON 95mm<sup>2</sup>, 3m length C/W PLATE

Rebarcons can be specified with:

- a) Weld on steel stub
- b) Stainless steel stub and clamp