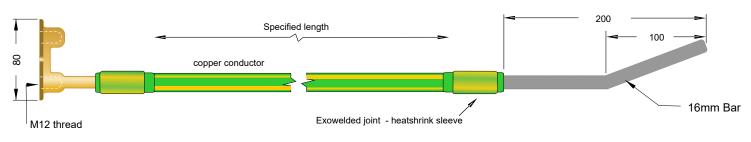

## **Product & Installation details**

LPINZ Rebarcon's come in a standard 95m<sup>2</sup> copper conductor, 1 mtr length or can be made to any specified length.

Optional conductor size options:

Note: lug dimension change with conductors > 95mm²

LPI-PL953M - LPI-REBARCON 95mm<sup>2</sup>, 3m length C/W PLATE

Rebarcons can be specified with:

- a) Weld on steel stub
- b) Stainless steel stub and clamp