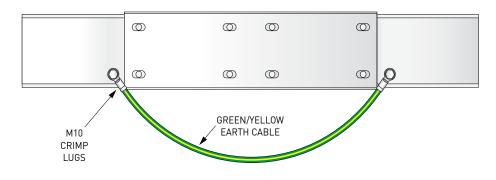

## **Bonding Cables**

LPI offers an extensive range of cable earth bonds and flexible tinned copper braids for the electrical earthing of cable ladder, conveyors, handrails, metal cladding, water pipes, fences and gates.

## Ordering Information

LPI Ordering Code: ESXXX-YY

XXX = Cable Length YY = Cable Diameter

All bonding cables supplied with M10 Crimp Lug and M10 stainless steel fasteners.