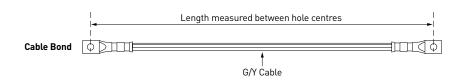

## Ordering Information

LPI Ordering Code: ESXXX-YY

XXX = Cable Length YY = Cable Diameter

All bonding cables supplied with M10 Crimp Lug and M10 stainless steel fasteners.