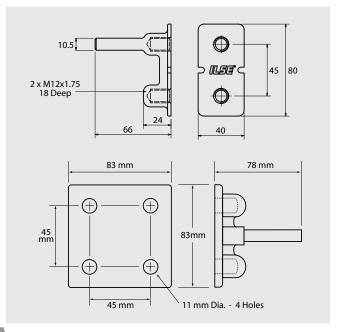

## **Earth Points**

LPI Earth Points are designed for use in reinforced concrete foundations and offer a convenient earth system connection point. Earth points supplied with tails allows for earthing to the building frame (foundations or rebar) in a safe and simple method.

The use of LPI earth points enables the installer to locate the complete earthing system within the structure and provides a location free from possible damage or unauthorised disconnection. LPI earth points are manufactured from a copper alloy and provide a current carrying capacity equal to that of the conductor or stud, earth points will not corrode or loosen over time.