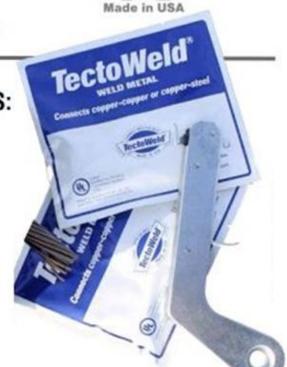

## **TectoWeld® Exothermic Welded Connections**

**Electrical Grounding & Earthing Electrical Utilities & Substations Lightning Protection Systems High Current Applications** 

### **Quality Assured - Industry Approved**

**TECTOWELD** connections will withstand repeated fault currents, exposure to harsh environments and direct burial. TECTOWELD is UL® Listed and surpasses all major international standards including **IEEE®** Standard 837. welded Exothermic connections meet the requirements of **AREMA®** standards and practices. Connections are in use by most of the largest High Speed Railways worldwide.

#### **Field Tested - Performance Proven**

Our multi layer foil packaging ensures the weld protected metal is from moisture and contaminants during storage and transport. Factory fresh material is guaranteed in every package. Our graphite molds can average up to 100 connections. Innovative designs enable better results, faster installations and lower labour costs.