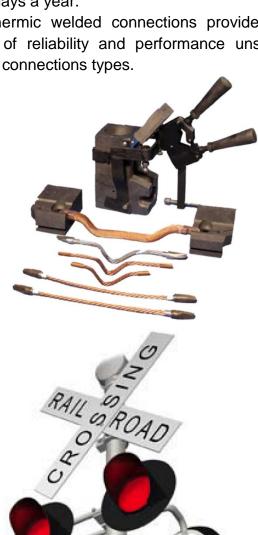

### **Exothermic Welds - Unsurpassed Reliability**

Ever demanding earthing, railway and applications require constant reliability 24 hours a day, 365 days a year.

Exothermic welded connections provide the highest level of reliability and performance unsurpassed by other connections types.

### **Quality Assured - Industry Approved**

**TECTOWELD** connections will withstand repeated fault currents, exposure to harsh environments and direct burial. TECTOWELD is UL® Listed and surpasses all major international standards including **IEEE®** Standard 837. welded Exothermic connections meet the requirements of **AREMA®** standards and practices. Connections are in use by most of the largest High Speed Railways worldwide.

#### **Field Tested - Performance Proven**

Our multi layer foil packaging ensures the weld protected metal is from moisture and contaminants during storage and transport. Factory fresh material is guaranteed in every package. Our graphite molds can average up to 100 connections. Innovative designs enable better results, faster installations and lower labour costs.