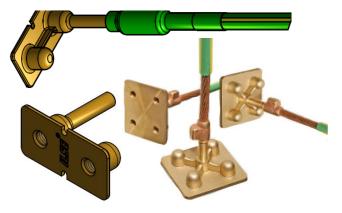

# RebarCon

### Exothermic Welded Rebar Connection and Terminal

### **New Industry Leading Alternative**

This is the number one selling alternative to the industry leading product. All fault current carrying capacities and cable ratings are identical, with the full range of cable sizes and lengths available. One, two or four hole brass terminals and custom rebar connection configurations manufactured to order.